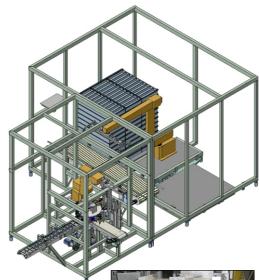

Rotary Blister Magazine

- Product Stacking Capacity Up to 20 Inches
- Automatic Product Organizing
- Robotic Loading And Unloading of Pallets

MANUFACTURERS OF PACKAGING AND AUTOMATED EQUIPMENT

www.zautomation.com

Product Stacking Capacity up to 20"

Automated Product Organizing

Robotic Loading and Unloading of Pallets