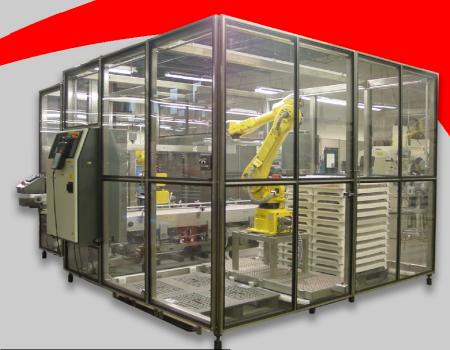

Rotary Blister Magazine

- Product Stacking Capacity Up to 20 Inches
- Automatic Product Organizing
- Robotic Loading And Unloading of Pallets

MANUFACTURERS OF PACKAGING AND AUTOMATED EQUIPMENT

www.zautomation.com

Product Stacking Capacity up to 20"

Automated Product Organizing

Robotic Loading and Unloading of Pallets