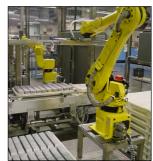

Rotary Blister Magazine

- Product Stacking Capacity Up to 20 Inches
- Automatic Product Organizing
- Robotic Loading And Unloading of Pallets

MANUFACTURERS OF PACKAGING AND AUTOMATED EQUIPMENT

www.zautomation.com

Product Stacking Capacity up to 20"

Automated Product Organizing

Robotic Loading and Unloading of Pallets