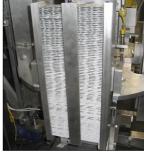

Rotary Blister Magazine

- Product Stacking Capacity Up to 20 Inches
- Automatic Product Organizing
- Robotic Loading And Unloading of Pallets

MANUFACTURERS OF PACKAGING AND AUTOMATED EQUIPMENT

www.zautomation.com

Product Stacking Capacity up to 20"

Automated Product Organizing

Robotic Loading and Unloading of Pallets