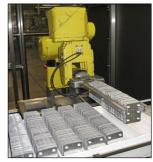

Rotary Blister Magazine

- Product Stacking Capacity Up to 20 Inches
- Automatic Product Organizing
- Robotic Loading And Unloading of Pallets

MANUFACTURERS OF PACKAGING AND AUTOMATED EQUIPMENT

www.zautomation.com

Product Stacking Capacity up to 20"

Automated Product Organizing

Robotic Loading and Unloading of Pallets