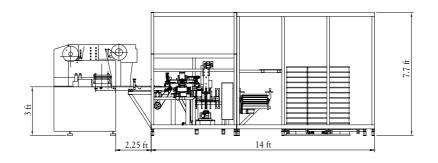

| A-22I SPECIFICATIONS |                                                           |
|----------------------|-----------------------------------------------------------|
| Rated Speed          | 220 cpm                                                   |
| Machine Pitch        | 2-1/2"                                                    |
| Machine Length       | 194"                                                      |
| Machine Width        | 120"                                                      |
| Aprox. Machine Weigh | nt 3,500 lbs                                              |
| Product Loading      | Blister Infeed Conveyor                                   |
| Blister Vacuum Pump  | PIAB X20A5-CN                                             |
| Max. Blister Length  | 67 mm                                                     |
| Max. Blister Width   | 4.1 mm                                                    |
| Max. Blister Depth   | 80 mm                                                     |
| Product Trays        | HIPS Trays with 10 Cavities of 90 Blisters in each Cavity |
| Empty Tray Pallet    | 40" x 48" (Carries (3) Columns of 12 Empty Trays)         |
| Drives               | All Servo Driven                                          |
| Upper Guards         | 1/2" Lexan                                                |
| Stack Transfer Robot | FANUC Robotics M -200iB                                   |
| Tray Handling Robot  | FANUC Robotics M -16iB With 20 Kg Payload                 |
| Air Supply           | 80 -120 PSI@15 CFM                                        |
| Controller           | Allen Bradley ControlLogix                                |
| Operator interface   | Panel View 600 Color Touch                                |