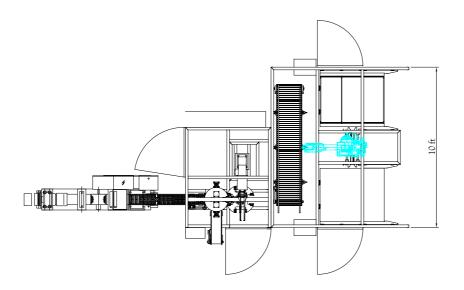

| A-22I SPECIFICATIONS |                                                           |
|----------------------|-----------------------------------------------------------|
| Rated Speed          | 220 cpm                                                   |
| Machine Pitch        | 2-1/2"                                                    |
| Machine Length       | 194"                                                      |
| Machine Width        | 120"                                                      |
| Aprox. Machine Weigh | nt 3,500 lbs                                              |
| Product Loading      | Blister Infeed Conveyor                                   |
| Blister Vacuum Pump  | PIAB X20A5-CN                                             |
| Max. Blister Length  | 67 mm                                                     |
| Max. Blister Width   | 4.1 mm                                                    |
| Max. Blister Depth   | 80 mm                                                     |
| Product Trays        | HIPS Trays with 10 Cavities of 90 Blisters in each Cavity |
| Empty Tray Pallet    | 40" x 48" (Carries (3) Columns of 12 Empty Trays)         |
| Drives               | All Servo Driven                                          |
| Upper Guards         | 1/2" Lexan                                                |
| Stack Transfer Robot | FANUC Robotics M -200iB                                   |
| Tray Handling Robot  | FANUC Robotics M -16iB With 20 Kg Payload                 |
| Air Supply           | 80 -120 PSI@15 CFM                                        |
| Controller           | Allen Bradley ControlLogix                                |
| Operator interface   | Panel View 600 Color Touch                                |