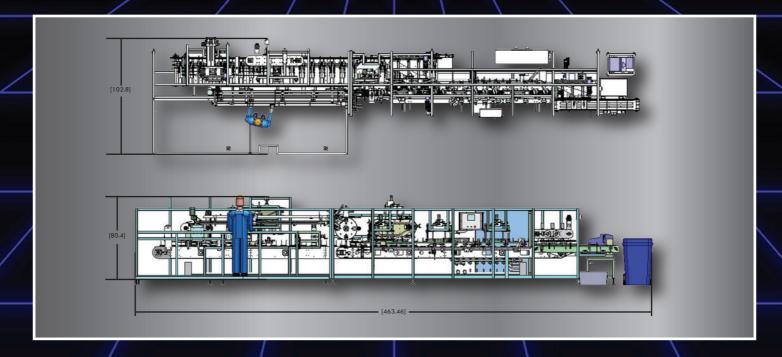

## HORIZONTAL CARTONING SYSTEM

## Model CH9 ISOC

## HORIZONTAL CARTONER PRODUCT FEATURES

- Configures with AB, ELAU, or Bosch Automation Platforms
- Modular Infeed Options
- Tuck or Glue Options
- Main Machine Movements are Activated by Brushless Servomotors

- Maximum Rate of 150 Cartons per Minute
- Cantilever Style for Easy Cleaning,
  Maintenance, and Changeover
- Runs Rectangle & Square Style Cartons on One System

Servo Driven Product Sweeper

**Postive Carton Control** 