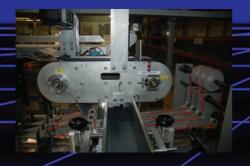

## HORIZONTAL CARTONING SYSTEM

## Model CH9 ISOC

## HORIZONTAL CARTONER PRODUCT FEATURES

- Configures with AB, ELAU, or Bosch Automation Platforms
- Modular Infeed Options
- Tuck or Glue Options
- Main Machine Movements are Activated by Brushless Servomotors