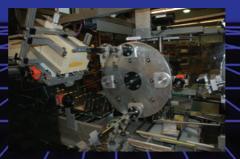

## HORIZONTAL CARTONING SYSTEM

## Model CH9 ISOC

## HORIZONTAL CARTONER PRODUCT FEATURES

- Configures with AB, ELAU, or Bosch Automation Platforms
- Modular Infeed Options
- Tuck or Glue Options
- Main Machine Movements are Activated by Brushless Servomotors